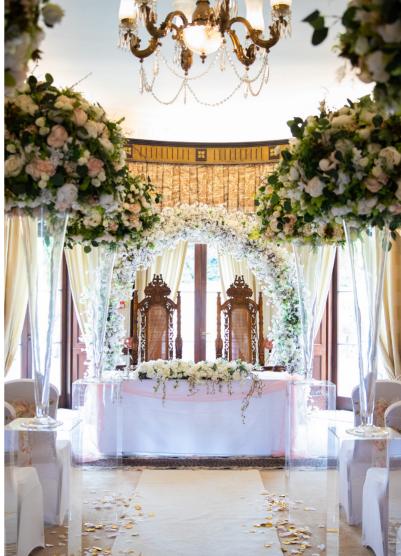

Combining classic English style with imperial African splendour, the 18th century Georgian manor house's stunning interior is set to impress.

There are a variety of rooms to cater for all numbers and use of a private bar and lounge facilities. Equally impressive are the grounds, comprising of beautifully landscaped gardens and a spacious private terrace.

# Spring Grove House

### **Key Features**:

- Reception area
- Bridal Room
- · Landscaped gardens
- Large patio area with seating
- Capacity of 130 (with dance floor) & 160 (without dance floor)
- Variety of dining options

Treetops Pavilion is big, bold and beautiful. As one of the most exclusive wedding venues in Worcestershire, it will create the most magical atmosphere.