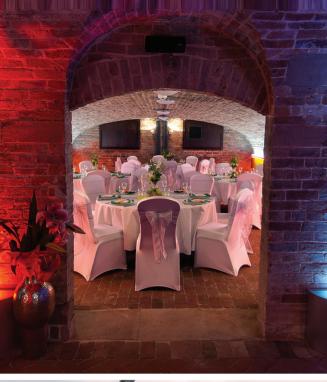

## **CELLARZ**

Rich in character with a current and contemporary style, Cellarz will bring a different and surprising dimension to your wedding.

This venue is the perfect way to follow on from the formality of your wedding and move into the party celebrations. Featuring a chic bar area and intimate alcoves, Cellarz is the ultimate venue to create a unique edge to any party.

# Cellara

## **Key Features**

- Vaulted brick cellar
- Luxurious wine and cocktail bar.
- In-house music system
- Dynamic lighting throughout
- Capacity of 115 guests standing
- Variety of dining options
- Private parking