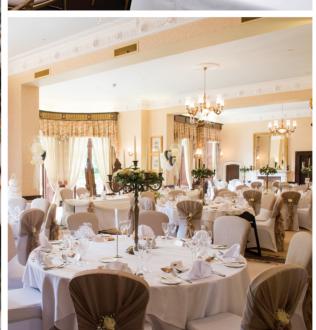

## **CELLARZ**

Rich in character with a current and contemporary style, Cellarz will bring a different and surprising dimension to your wedding.

This venue is the perfect way to follow on from the formality of your wedding and move into the party celebrations. Featuring a chic bar area and intimate alcoves, Cellarz is the ultimate venue to create a unique edge to any party.

"Our wedding day was undoubtedly the best day of our lives and in no small part thanks to the wonderful staff at Spring Grove House. It really is a stunning place and the Cellarz venue makes it all the more unique." - Chris Bourne

# Cellara

## **Key Features**

- Vaulted brick cellar
- Luxurious wine and cocktail bar.
- In-house music system
- Dynamic lighting throughout
- Capacity of 115 guests standing
- Variety of dining options
- Private parking