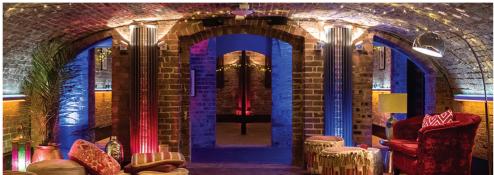

## **CELLARZ**

Rich in character with a current and contemporary style, Cellarz will bring a different and surprising dimension to your wedding.

This venue is the perfect way to follow on from the formality of your wedding and move into the party celebrations. Featuring a chic bar area and intimate alcoves, Cellarz is the ultimate venue to create a unique edge to any party.

# Cellara

## **Key Features**

- Vaulted brick cellar
- Luxurious wine and cocktail bar.
- In-house music system
- Dynamic lighting throughout
- Capacity of 115 guests standing
- Variety of dining options
- Private parking