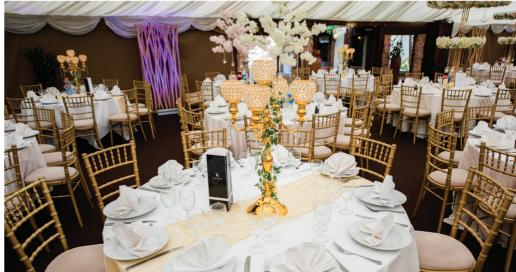

# Treetops Pavilion

### **Key Features**

- 875 sq. metres of space
- Reception area
- Events lighting gantries
- PA system
- 25 sq. metre stage
- Plasma screens
- Capacity of 320 (with dance floor)
   & 350 (without dance floor)
- Variety of dining options