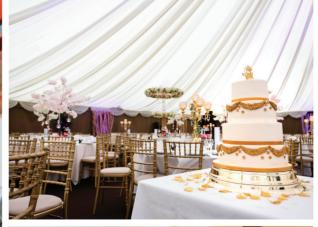

# Spring Grove House

### **Key Features**:

- Reception area
- Bridal Room
- · Landscaped gardens
- Large patio area with seating
- Capacity of 130 (with dance floor) & 160 (without dance floor)
- Variety of dining options

Treetops Pavilion is big, bold and beautiful. As one of the most exclusive wedding venues in Worcestershire, it will create the most magical atmosphere.