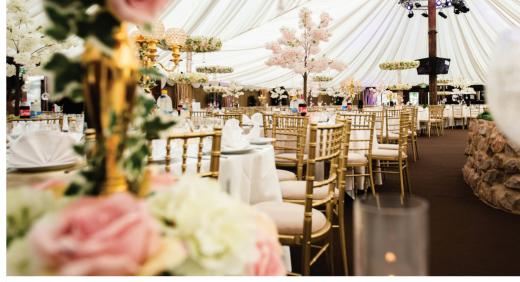

# Spring Grove House

### **Key Features**:

- Reception area
- Bridal Room
- · Landscaped gardens
- Large patio area with seating
- Capacity of 130 (with dance floor) & 160 (without dance floor)
- Variety of dining options

Treetops Pavilion is big, bold and beautiful. As one of the most exclusive wedding venues in Worcestershire, it will create the most magical atmosphere.