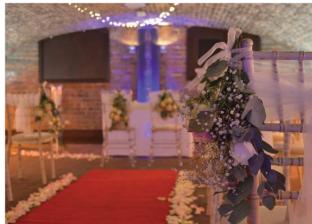

## **CELLARZ**

Rich in character with a current and contemporary style, Cellarz will bring a different and surprising dimension to your wedding.

This venue is the perfect way to follow on from the formality of your wedding and move into the party celebrations. Featuring a chic bar area and intimate alcoves, Cellarz is the ultimate venue to create a unique edge to any party.

# Cellara

## **Key Features**

- Vaulted brick cellar
- Luxurious wine and cocktail bar.
- In-house music system
- Dynamic lighting throughout
- Capacity of 115 guests standing
- Variety of dining options
- Private parking