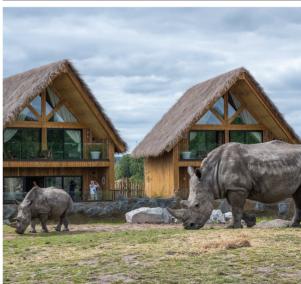

# Safari Lodges

with a stay in one of our incredible Safari Lodges, and wake up to wildlife.
Choose from either
Elephant, Cheetah, Rhino,
Giraffe or Tiger Lodges or our Red Panda Cottages.

To enquire about a Lodge stay during your wedding celebration, please speak to our team.